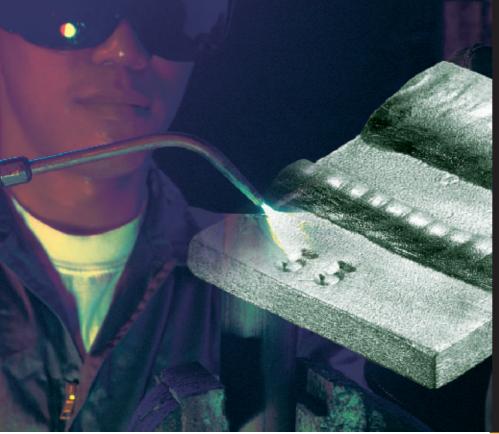

## **SPECIAL FEATURES**

Magna 55 Superior Alloy for Aluminum makes it possible for anyone who can braze to weld aluminum.

- Magna 55 is the universal alloy that welds all types of aluminum - both cast and sheet.
- Magna 55 is made of highly alloyed materials that prevent base metal sagging, collapsing or even wrinkling.
- Magna 55 offers a unique two-stage melting range for both thin-flowing and build-up applications. Gives a professional finish.

#### Magna 55 is the superior alloy for aluminum that:

- Can be applied at lower temperature than base metal melting point to prevent collapsing of work piece.
- Gives extremely high tensile strength.
- Provides perfect color match, with good corrosion resistance.
- Can be applied in all positions.