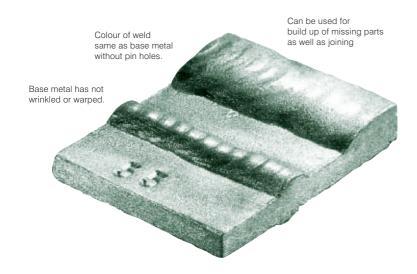

## **SPECIAL FEATURES**

Magna 55 Superior Alloy for Aluminum makes it possible for anyone who can braze to weld aluminum.

- Magna 55 is the universal alloy that welds all types of aluminum - both cast and sheet.
- Magna 55 is made of highly alloyed materials that prevent base metal sagging, collapsing or even wrinkling.
- Magna 55 offers a unique two-stage melting range for both thin-flowing and build-up applications. Gives a professional finish.

#### Magna 55 is the superior alloy for aluminum that:

- Can be applied at lower temperature than base metal melting point to prevent collapsing of work piece.
- Gives extremely high tensile strength.
- Provides perfect color match, with good corrosion resistance.
- Can be applied in all positions.