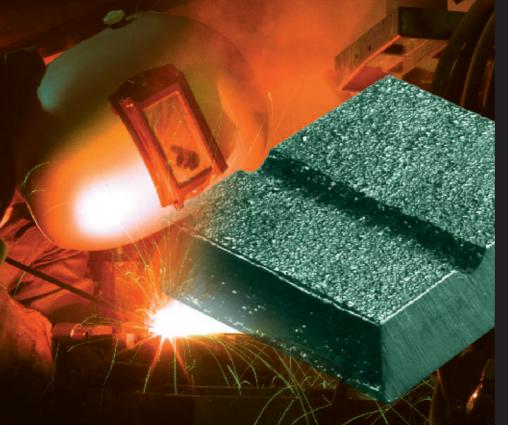

## Superior Chamfering Electrode

- Chamfers, grooves & gouges practically all metals in seconds – without special equipment.
- Superior core & coating materials give "Jet Blast" action to produce a clean kerf.
- Easy to use even in hard-toreach places.

## **SPECIAL FEATURES**

**Magna 100 Superior Chamfering Electrode** is the super fast and economical solution to removing unwanted metal.

- Magna 100 quickly and efficiently chamfers, grooves and gouges practically all metals – including cast iron and stainless steel – without special equipment.
- Magna 100's superior core and coating materials produce a "Jet Blast" action to produce a clean kerf.
- **Magna 100** is exceptionally easy to use even in hard-to-reach places.

#### Magna 100 is the superior electrode for chamfering that:

- Provides excellent results with an ordinary welding machine
   AC or DC
- Ensures core material manufactured under strict control to maintain absolute minimum of impurities.
- Is much faster than oxyacetylene gouging and up to 10 times faster than a grinder or chipping gun.
- Provides U-shaped gouge ideal for welding.